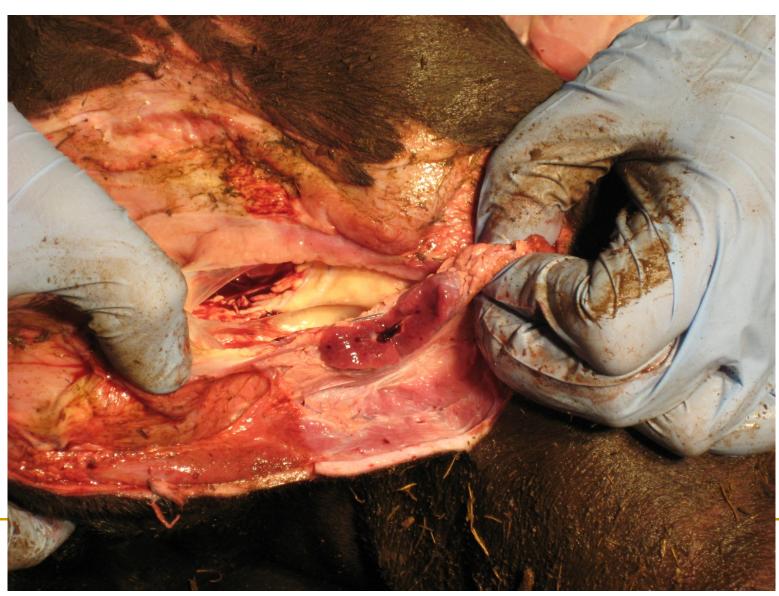

Female fetus +- 4 months; widespread s/c sugillations

Female stillbirth, dystocia; edema and haemorrhages in prescapular Ln

Female stillbirth, dystocia; hemoperitoneum

Male fetus +- 10 months; hemothorax, lung edema

Female stillbirth, dystocia; epicardial hemorrhages

Female stillbirth, dystocia; lung congestion, edema and hemorrhages

Female fetus +- 11 months; pulpy, hemorrhagic kidneys

Female fetus +- 4 months; hepatomegaly, subcapsular hemorrhages