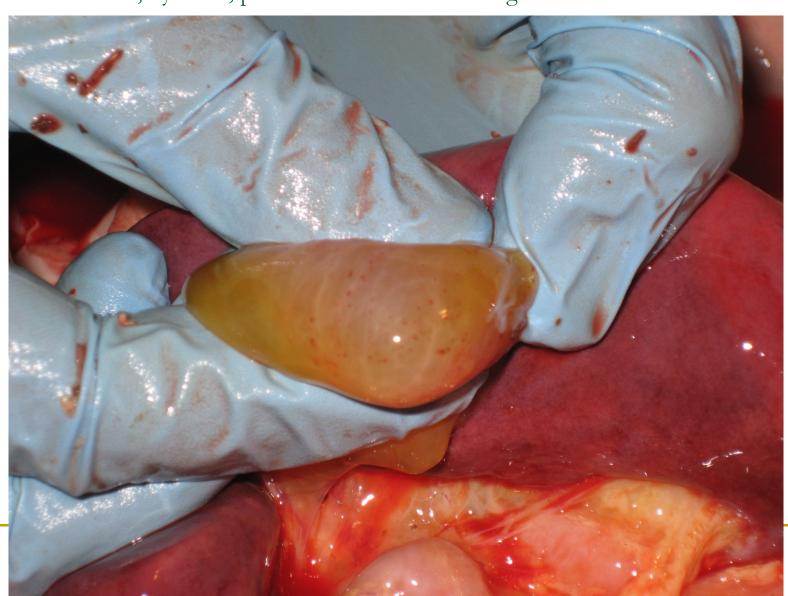

Female fetus +- 11 months; hepatomegaly

Female stillbirth, dystocia; hemorrhages of enlarged liver

Female stillbirth, dystocia; petechiation and edema of gallbladder wall

Female fetus +- 11 months; cerebral congestion