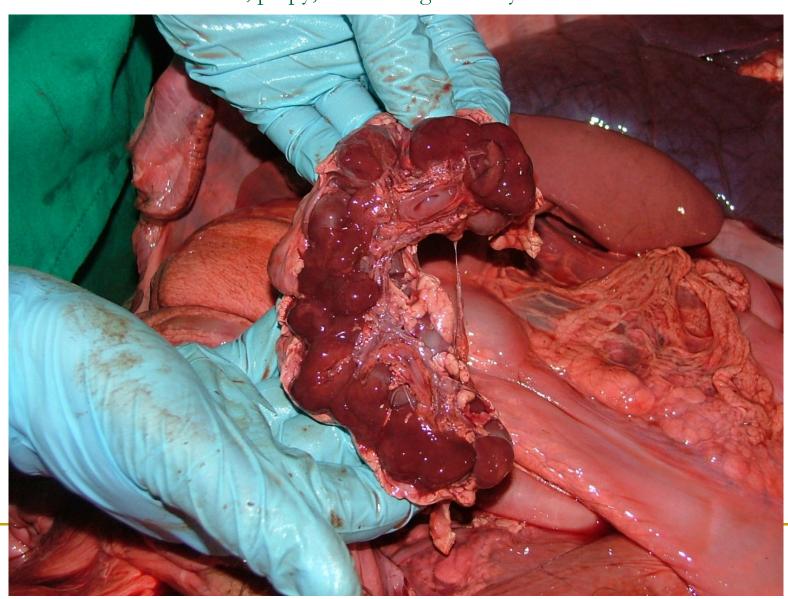

Female stillbirth, dystocia; epicardial hemorrhages

Female stillbirth, dystocia; lung congestion, edema and hemorrhages

Female fetus +- 11 months; pulpy, hemorrhagic kidneys

Female fetus +- 4 months; hepatomegaly, subcapsular hemorrhages