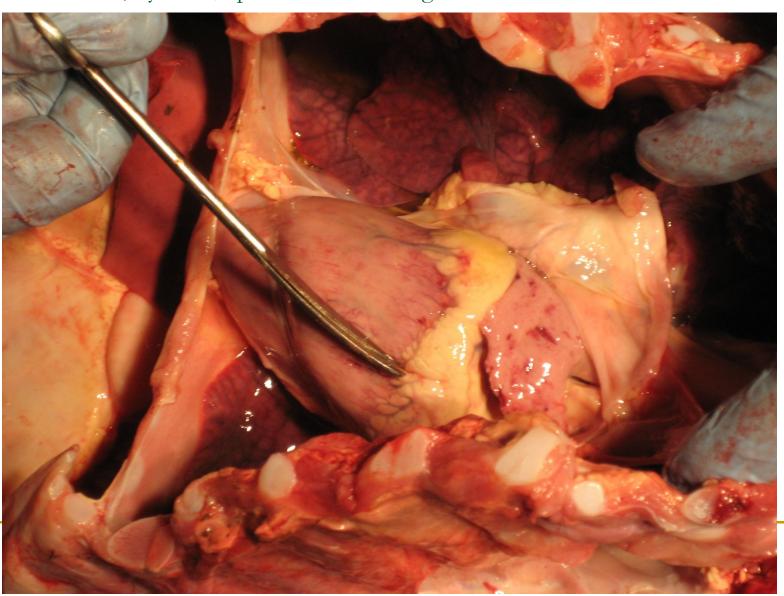

Female stillbirth, dystocia; epicardial hemorrhages

Female stillbirth, dystocia; lung congestion, edema and hemorrhages

Female fetus +- 11 months; pulpy, hemorrhagic kidneys

Female fetus +- 4 months; hepatomegaly, subcapsular hemorrhages

Female fetus +- 11 months; hepatomegaly

Female stillbirth, dystocia; hemorrhages of enlarged liver

Female stillbirth, dystocia; petechiation and edema of gallbladder wall

Female fetus +- 11 months; cerebral congestion