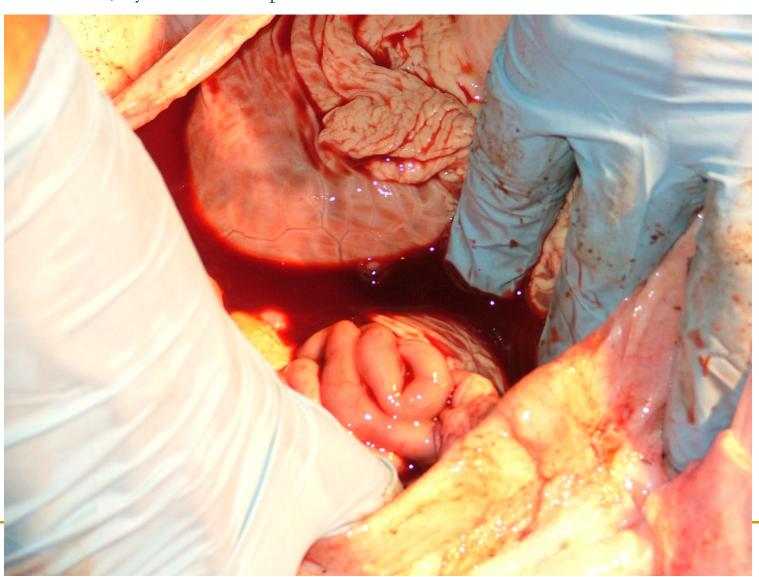

Female fetus +- 4 months; widespread s/c sugillations

Female stillbirth, dystocia; edema and haemorrhages in prescapular Ln

Female stillbirth, dystocia; hemoperitoneum

Male fetus +- 10 months; hemothorax, lung edema