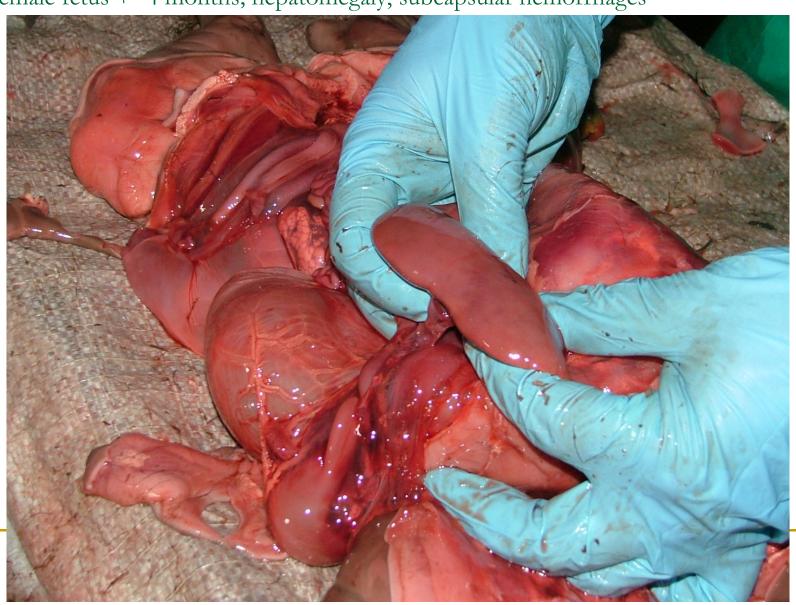

Female stillbirth, dystocia; epicardial hemorrhages

Female stillbirth, dystocia; lung congestion, edema and hemorrhages

Female fetus +- 11 months; pulpy, hemorrhagic kidneys

Female fetus +- 4 months; hepatomegaly, subcapsular hemorrhages