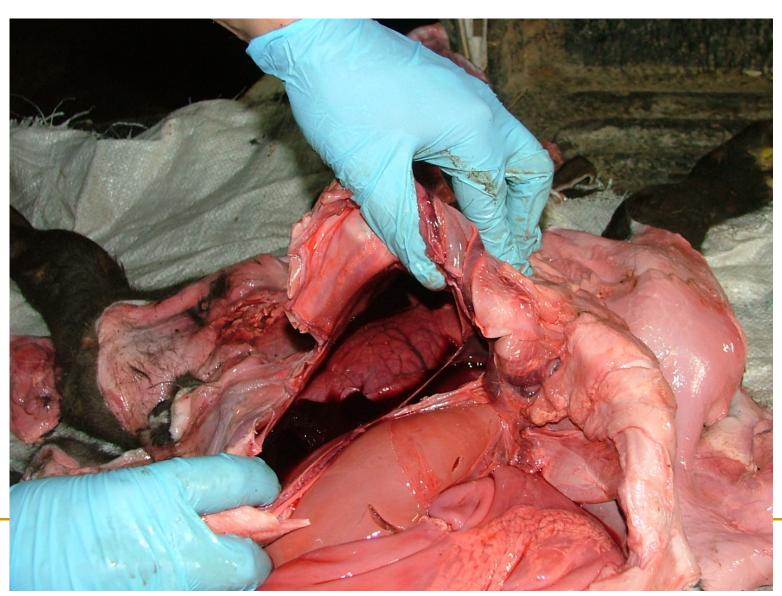

Female fetus +- 4 months; widespread s/c sugillations

Female stillbirth, dystocia; edema and haemorrhages in prescapular Ln

Female stillbirth, dystocia; hemoperitoneum

Male fetus +- 10 months; hemothorax, lung edema

Female stillbirth, dystocia; epicardial hemorrhages

Female stillbirth, dystocia; lung congestion, edema and hemorrhages

Female fetus +- 11 months; pulpy, hemorrhagic kidneys

Female fetus +- 4 months; hepatomegaly, subcapsular hemorrhages