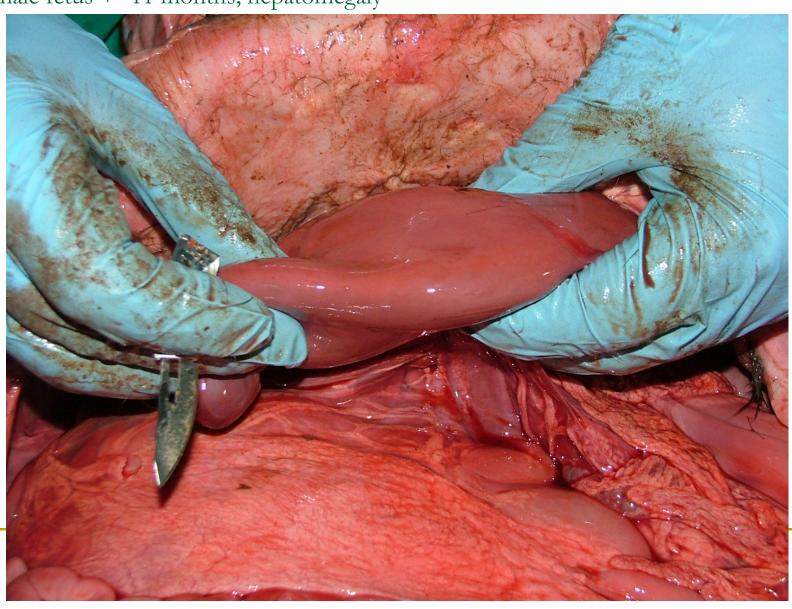

Female stillbirth, dystocia; epicardial hemorrhages

Female stillbirth, dystocia; lung congestion, edema and hemorrhages

Female fetus +- 11 months; pulpy, hemorrhagic kidneys

Female fetus +- 4 months; hepatomegaly, subcapsular hemorrhages

Female fetus +- 11 months; hepatomegaly

Female stillbirth, dystocia; hemorrhages of enlarged liver

Female stillbirth, dystocia; petechiation and edema of gallbladder wall

Female fetus +- 11 months; cerebral congestion