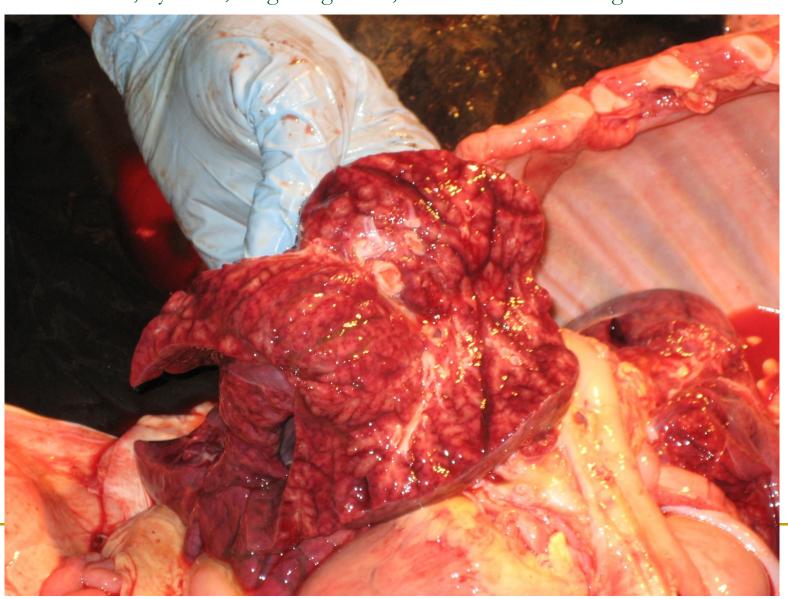

Female fetus +- 11 months; hepatomegaly

Female stillbirth, dystocia; hemorrhages of enlarged liver

Female stillbirth, dystocia; petechiation and edema of gallbladder wall

Female fetus +- 11 months; cerebral congestion