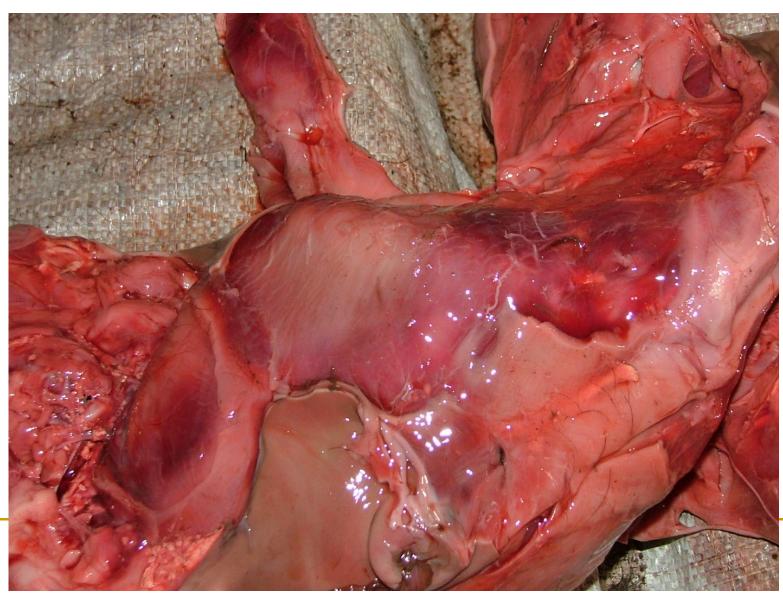

Female stillbirth, dystocia; epicardial hemorrhages

Female stillbirth, dystocia; lung congestion, edema and hemorrhages

Female fetus +- 11 months; pulpy, hemorrhagic kidneys

Female fetus +- 4 months; hepatomegaly, subcapsular hemorrhages

Female fetus +- 11 months; hepatomegaly

Female stillbirth, dystocia; hemorrhages of enlarged liver

Female stillbirth, dystocia; petechiation and edema of gallbladder wall

Female fetus +- 11 months; cerebral congestion