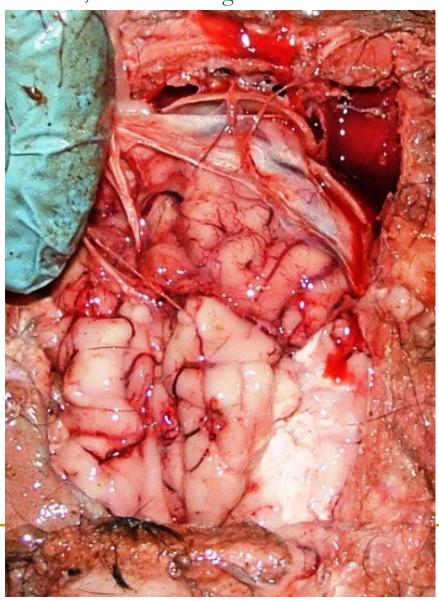

Female stillbirth, dystocia; epicardial hemorrhages

Female stillbirth, dystocia; lung congestion, edema and hemorrhages

Female fetus +- 11 months; pulpy, hemorrhagic kidneys

Female fetus +- 4 months; hepatomegaly, subcapsular hemorrhages