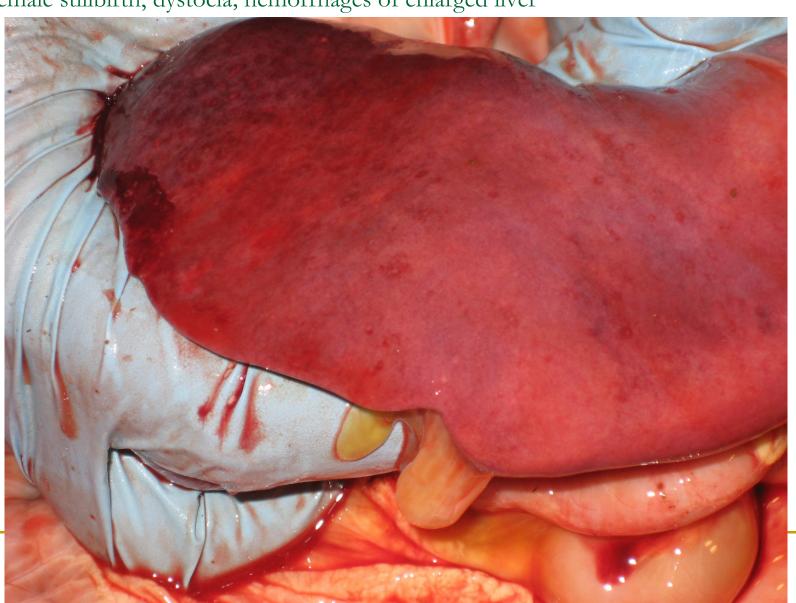

Female fetus +- 11 months; hepatomegaly

Female stillbirth, dystocia; hemorrhages of enlarged liver

Female stillbirth, dystocia; petechiation and edema of gallbladder wall

Female fetus +- 11 months; cerebral congestion